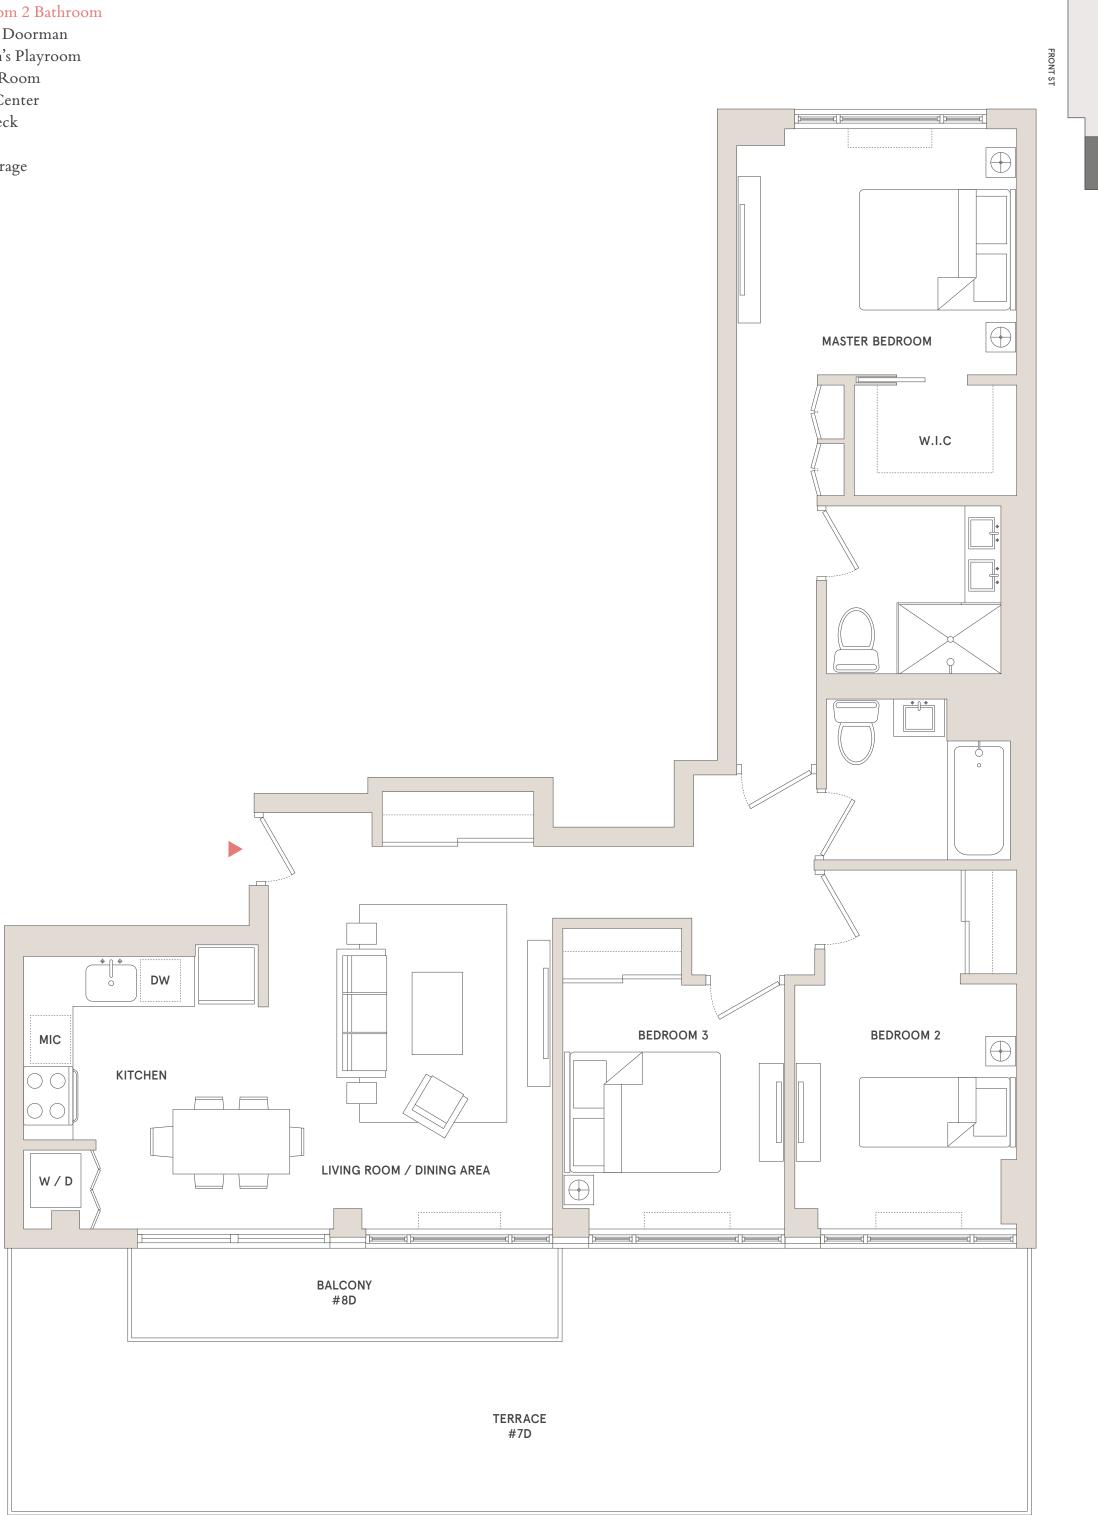

## **181 FRONT STREET**

#7-8D

## 3 Bedroom 2 Bathroom

24-hour Doorman Children's Playroom Stroller Room Fitness Center Roof Deck Parking Bike Storage