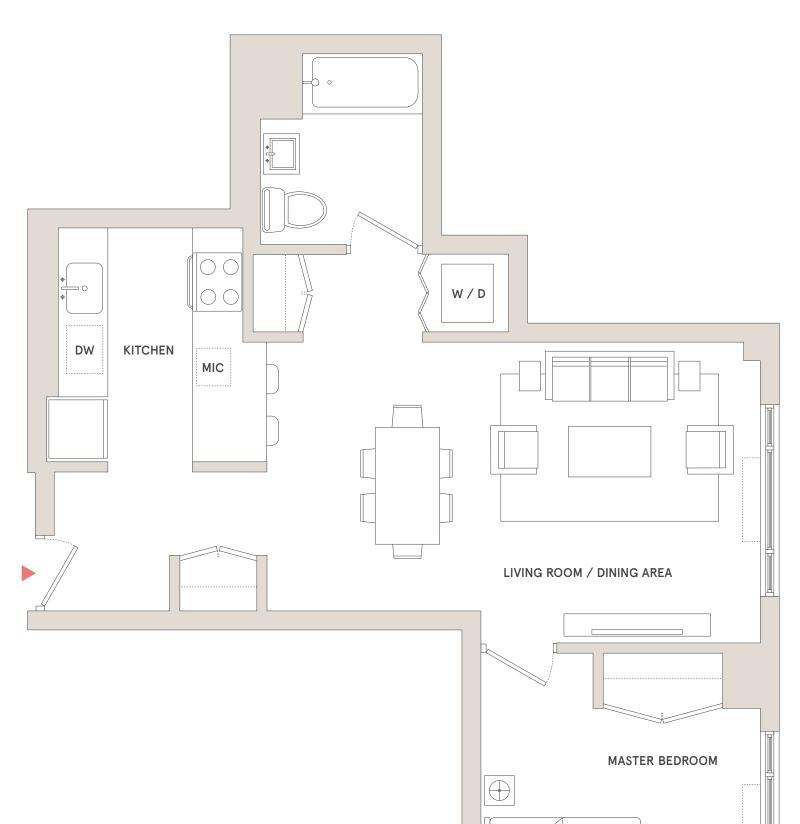

## **181 FRONT STREET**

## 1 Bedroom 1 Bathroom

24-hour Doorman Children's Playroom Stroller Room Fitness Center Roof Deck Parking Bike Storage

#3N

## HALSTEAD PROPERTY DEVELOPMENT MARKETING

The Unit Layout, square footage and dimensions are approximate and subject to normal construction variances and tolerances. Square footages exceed the usable floor area. This floor plan is based on construction drawings. Minor inaccuracies between this floor plan and the actual Unit layout when built, will not excuse a Leaser from contract. Sponsor reserves the right to make changes. Equal Housing Opportunity.