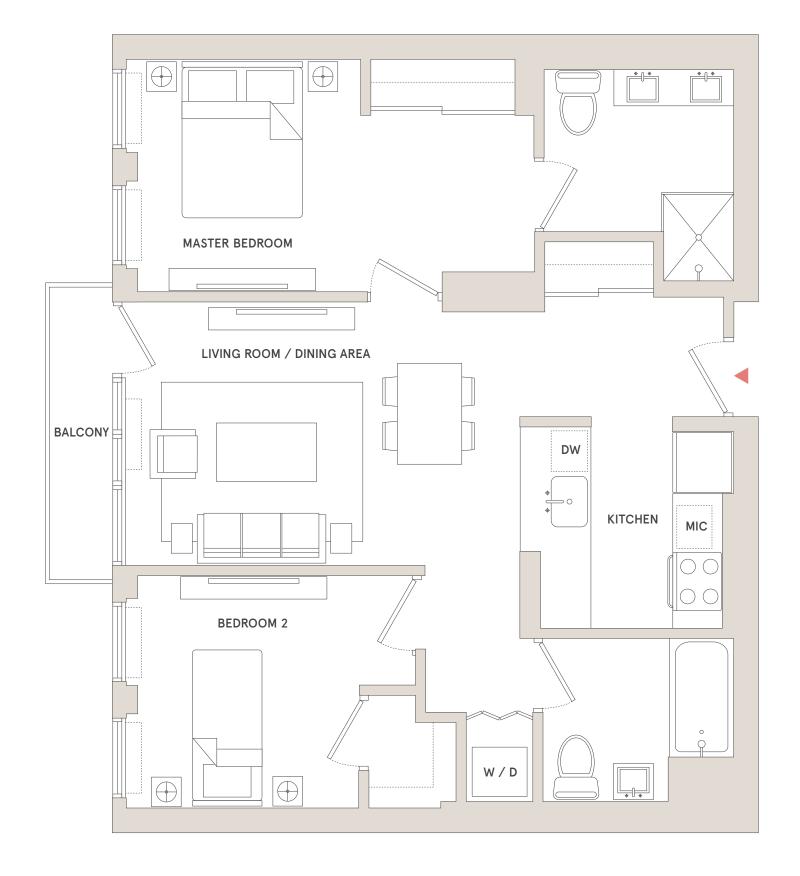

## 2 Bedroom 2 Bathroom

24-hour Doorman Children's Playroom Stroller Room Fitness Center Roof Deck Parking Bike Storage

## #3-6J #7-8G