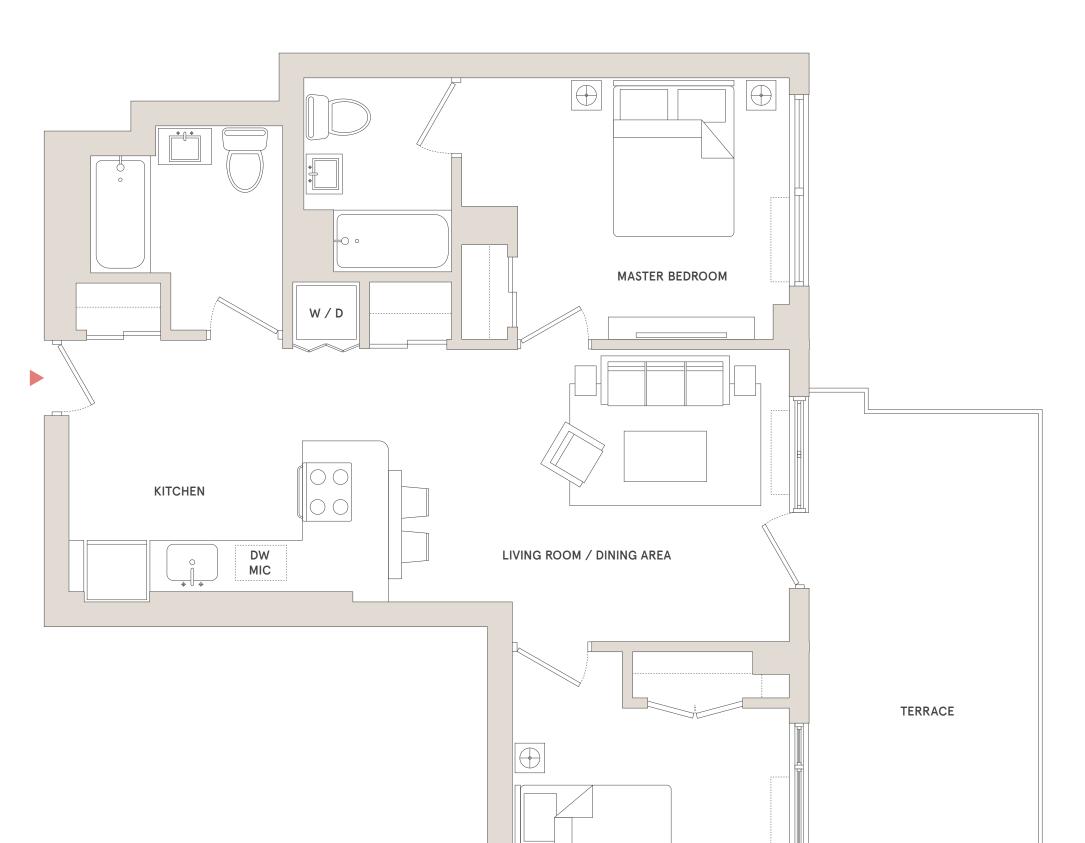

## **181 FRONT STREET**

## 2 Bedroom 2 Bathroom

24-hour Doorman Children's Playroom Stroller Room Fitness Center Roof Deck Parking Bike Storage

#1G