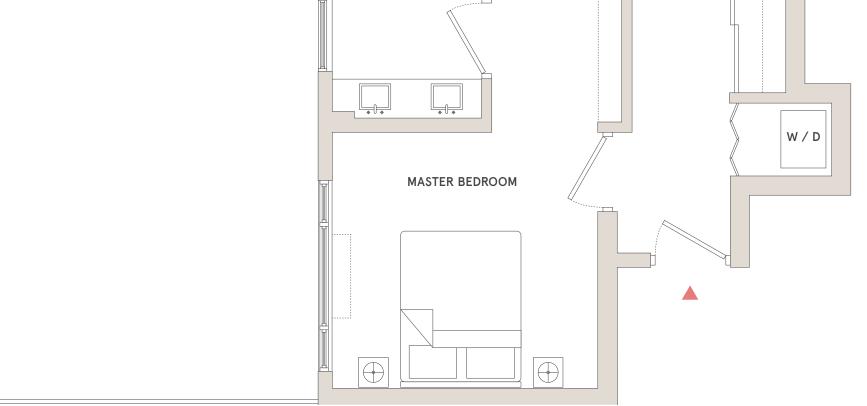

## **181 FRONT STREET**

#9-12B

3 Bedroom 2 Bathroom

24-hour Doorman Children's Playroom Stroller Room Fitness Center Roof Deck Parking Bike Storage

FRONT ST