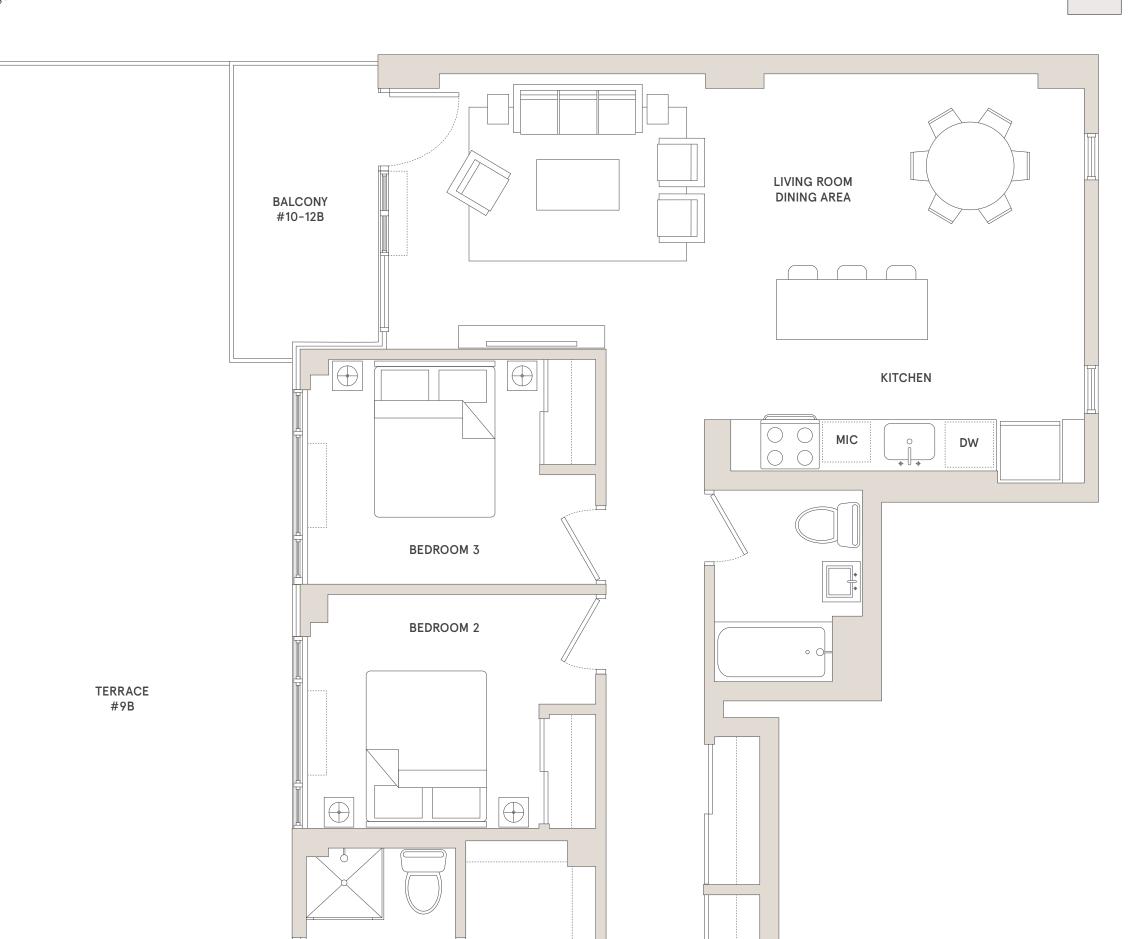

## **181 FRONT STREET**

#9-12B

3 Bedroom 2 Bathroom

24-hour Doorman Children's Playroom Stroller Room Fitness Center Roof Deck Parking Bike Storage

FRONT ST